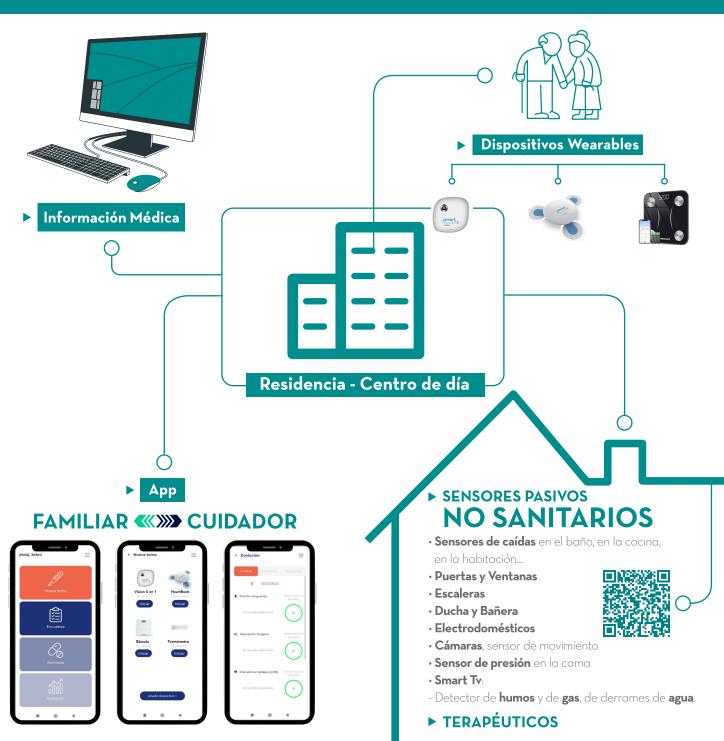

Esto implica proporcionar tanto el hardware como el software requerido para el área hospitalaria, residencial, doméstico y rural, junto con las opciones de conectividad necesarias para garantizar un soporte completo y la capacidad de monitorización remota de pacientes.

Ofrecemos soluciones completas y personalizadas que satisfagan todas las necesidades de nuestros clientes en términos de apoyo y supervisión a distancia.

### VENTAJAS PARA LOS FAMILIARES

**Tranquilidad y seguridad:** Los familiarespueden tener la tranquilidad de que sus seresqueridos están siendo monitorizados de cerca.

Acceso a información en tiempo real: La App permite a los familiares acceder a información en tiempo real sobre el estado y las actividades de los residentes.

Comunicación mejorada: La App puede facilitar la comunicación entre los familiares y el personal de la residencia, permitiendo una interacción más fluida y rápida.

Seguimiento de la salud: La monitorización a través de software y hardware puede proporcionar datos útiles sobre la salud y el bienestar de los residentes, lo que puede ayudar a detectar problemas de salud de manera temprana y permitir una intervención rápida.